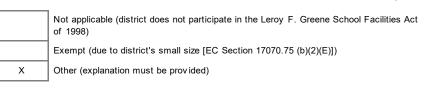

<sup>1</sup> Fund 01, Resource 8150, Objects 8900-8999

If standard is not met, enter an X in the box that best describes why the minimum required contribution was not made:

8.